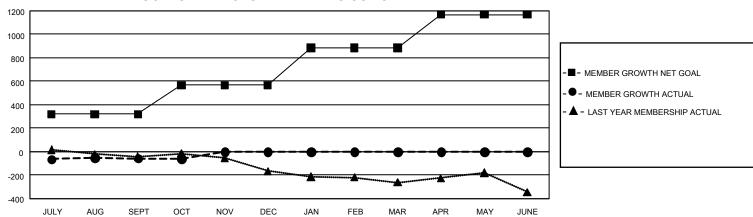

## GOALS AND ACTUAL MEMBERS CUMULATIVE

| DROPPED CLUBS: 5 |     | 172 CLUBS OF 544 ADDED 1<br>OR MORE NEW MEMBERS | GENDER DISTRIBUTION                  |                |  |
|------------------|-----|-------------------------------------------------|--------------------------------------|----------------|--|
|                  |     |                                                 | MALE                                 | 7,811 (64.18%) |  |
|                  |     |                                                 | FEMALE                               | 4,347 (35.72%) |  |
| DROPPED MEMBERS  |     |                                                 | NON BINARY                           | 2 (0.02%)      |  |
| DECEASED         | 69  |                                                 | PREFER NOT TO ANSWER                 | 11 (0.09%)     |  |
| CLUB CANCELLED   | 6   |                                                 | TOTAL FAMILY UNIT MEMBERS            | 2,378          |  |
| OTHER            | 433 | CLICK HERE FOR                                  | ,                                    |                |  |
| TOTAL            | 508 | CUMULATIVE MEMBERSHIP DATA                      | FAMILY MEMBERS PAYING HALF DUES 1,22 |                |  |

## GMT Constitutional Area 1, Group N

REPORT DOES NOT INCLUDE CLUBS IN UNDISTRICTED AREAS.

| Clubs                 |               |           |               | Members               |                          |                         |                                              |
|-----------------------|---------------|-----------|---------------|-----------------------|--------------------------|-------------------------|----------------------------------------------|
| RESULTS FOR 2022-2023 |               |           |               | RESULTS FOR 2022-2023 |                          |                         |                                              |
| QUARTER               | NEW CLUB GOAL | NEW CLUBS | DROPPED CLUBS | QUARTER ME            | EMBER GROWTH NET<br>GOAL | MEMBER GROWTH<br>ACTUAL | DROPPED MEMBERS ACTUAL (including transfers) |
| JULY/AUG/SEPT         | 6             | 2         | 4             | JULY/AUG/SEPT         | 319                      | 350                     | 378                                          |
| OCT/NOV/DEC           | 18            | 0         | 1             | OCT/NOV/DEC           | 247                      | 137                     | 130                                          |
| JAN/FEB/MAR           | 9             | 0         | 0             | JAN/FEB/MAR           | 320                      | 0                       | 0                                            |
| APR/MAY/JUNE          | 21            | 0         | 0             | APR/MAY/JUNE          | 282                      | 0                       | 0                                            |