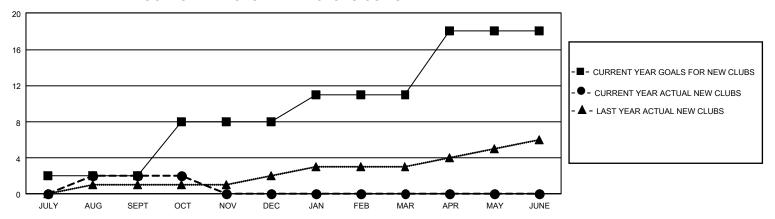

## GOALS AND ACTUAL NEW CLUBS CUMULATIVE

## GMT Constitutional Area 1, Group N

REPORT DOES NOT INCLUDE CLUBS IN UNDISTRICTED AREAS.

| Clubs                 |               |           |               | Members               |                          |                         |                                              |
|-----------------------|---------------|-----------|---------------|-----------------------|--------------------------|-------------------------|----------------------------------------------|
| RESULTS FOR 2022-2023 |               |           |               | RESULTS FOR 2022-2023 |                          |                         |                                              |
| QUARTER               | NEW CLUB GOAL | NEW CLUBS | DROPPED CLUBS | QUARTER ME            | EMBER GROWTH NET<br>GOAL | MEMBER GROWTH<br>ACTUAL | DROPPED MEMBERS ACTUAL (including transfers) |
| JULY/AUG/SEPT         | 6             | 2         | 4             | JULY/AUG/SEPT         | 319                      | 350                     | 378                                          |
| OCT/NOV/DEC           | 18            | 0         | 1             | OCT/NOV/DEC           | 247                      | 137                     | 130                                          |
| JAN/FEB/MAR           | 9             | 0         | 0             | JAN/FEB/MAR           | 320                      | 0                       | 0                                            |
| APR/MAY/JUNE          | 21            | 0         | 0             | APR/MAY/JUNE          | 282                      | 0                       | 0                                            |